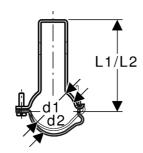

#### **Article**

| Art. no.     | Surface    | DN  | d, ø<br>[mm] | d1, ø<br>[mm] |     | = - | L2<br>[cm] |
|--------------|------------|-----|--------------|---------------|-----|-----|------------|
| 370.861.26.1 | galvanized | 200 | 200          | 200           | 208 | 19  | 19.4       |