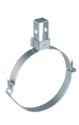

# Geberit Pluvia pipe bracket, adjustable, with securing clamp

### **Application purposes**

- For anchor-point fastening of pipes in combination with electrofusion tapes
- For anchor-point fastening of pipes in combination with electrofusion couplings
- For sliding bracket fastening of pipes
- · For fastening with tension wedges
- For fastening to Geberit Pluvia support rails with square profile

#### **Characteristics**

· Zinc-plated

## Scope of delivery

· Securing clamp